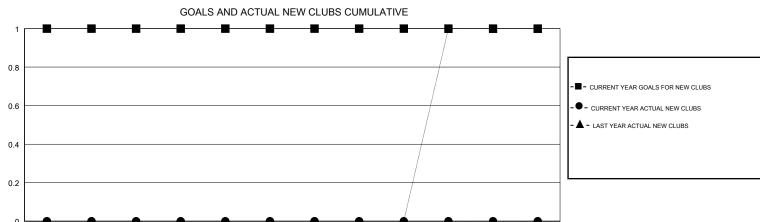

## MONTHLY MEMBERSHIP PROGRESS REPORT

District 310 C

Results as of: 02/28/2018

MAY

JUNE

| DROPPED CLUBS: 0 |    | 17 CLUBS OF 44 ADDED 1 OR MORE<br>NEW MEMBERS | GENDER DISTRIBUTION           MALE         861 (62.85%)           FEMALE         509 (37.15%) |    |
|------------------|----|-----------------------------------------------|-----------------------------------------------------------------------------------------------|----|
| DROPPED MEMBERS  |    |                                               | Women Percentage Fiscal Year Goal: 33%                                                        |    |
| DECEASED         | 3  | CLICK HERE FOR CUMULATIVE  MEMBERSHIP DATA    | TOTAL FAMILY UNIT MEMBERS                                                                     | 16 |
| CLUB CANCELLED   | 0  |                                               |                                                                                               |    |
| OTHER            | 58 |                                               | FAMILY MEMBERS PAYING HALF DUES                                                               | 8  |
| TOTAL            | 61 |                                               |                                                                                               |    |