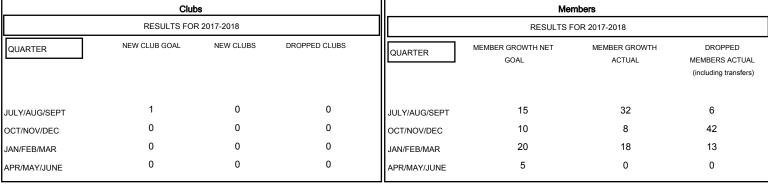

## MONTHLY MEMBERSHIP PROGRESS REPORT

District 310 C

Results as of: 02/28/2018

MAY

JUNE

| DROPPED CLUBS: 0 |    | 17 CLUBS OF 44 ADDED 1 OR MORE<br>NEW MEMBERS | GENDER DISTRIBUTION           MALE         861 (62.85%)           FEMALE         509 (37.15%) |    |
|------------------|----|-----------------------------------------------|-----------------------------------------------------------------------------------------------|----|
| DROPPED MEMBERS  |    |                                               | Women Percentage Fiscal Year Goal: 33%                                                        |    |
| DECEASED         | 3  | CLICK HERE FOR CUMULATIVE  MEMBERSHIP DATA    | TOTAL FAMILY UNIT MEMBERS                                                                     | 16 |
| CLUB CANCELLED   | 0  |                                               |                                                                                               |    |
| OTHER            | 58 |                                               | FAMILY MEMBERS PAYING HALF DUES                                                               | 8  |
| TOTAL            | 61 |                                               |                                                                                               |    |