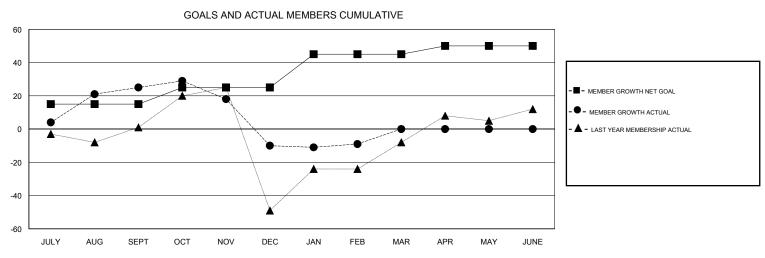

## MONTHLY MEMBERSHIP PROGRESS REPORT

District 310 C

Results as of: 02/28/2018

MAY

JUNE

| DROPPED CLUBS: 0 |    | 17 CLUBS OF 44 ADDED 1 OR MORE<br>NEW MEMBERS | GENDER DISTRIBUTION           MALE         861 (62.85%)           FEMALE         509 (37.15%) |    |
|------------------|----|-----------------------------------------------|-----------------------------------------------------------------------------------------------|----|
| DROPPED MEMBERS  |    |                                               | Women Percentage Fiscal Year Goal: 33%                                                        |    |
| DECEASED         | 3  | CLICK HERE FOR CUMULATIVE  MEMBERSHIP DATA    | TOTAL FAMILY UNIT MEMBERS                                                                     | 16 |
| CLUB CANCELLED   | 0  |                                               |                                                                                               |    |
| OTHER            | 58 |                                               | FAMILY MEMBERS PAYING HALF DUES                                                               | 8  |
| TOTAL            | 61 |                                               |                                                                                               |    |